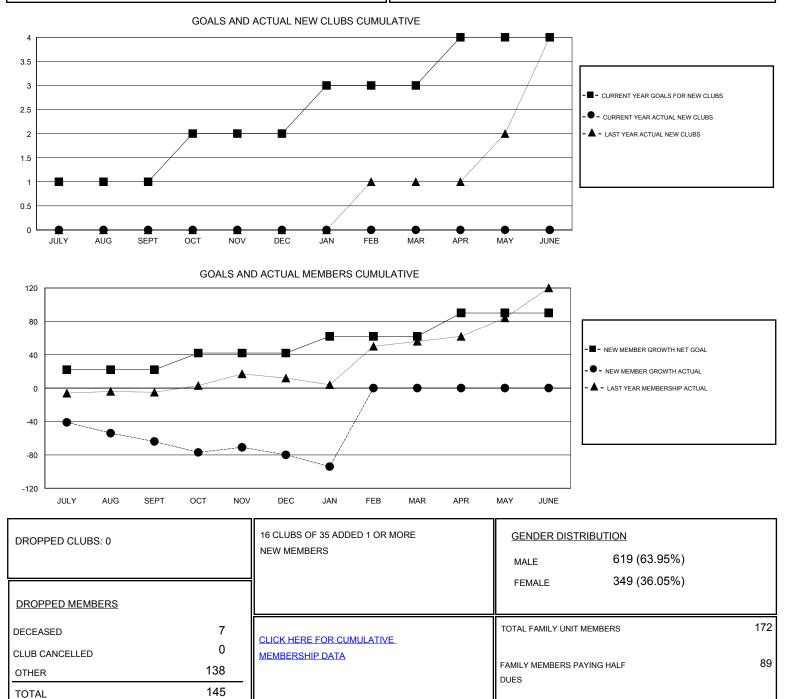

## LOCATION NEW YORK

GMT CA

| Clubs                 |               |           |               | Members               |                                                                |                                                              |                                                    |
|-----------------------|---------------|-----------|---------------|-----------------------|----------------------------------------------------------------|--------------------------------------------------------------|----------------------------------------------------|
| RESULTS FOR 2016-2017 |               |           |               | RESULTS FOR 2016-2017 |                                                                |                                                              |                                                    |
| QUARTER               | NEW CLUB GOAL | NEW CLUBS | DROPPED CLUBS | QUARTER               | NEW MEMBER GROWTH<br>NET GOAL (not reinstated<br>or transfers) | NEW MEMBER<br>GROWTH ACTUAL (not<br>reinstated or transfers) | DROPPED<br>MEMBERS ACTUAL<br>(including transfers) |
| JULY/AUG/SEPT         | 1             | 0         | 0             | JULY/AUG/SEPT         | 22                                                             | 7                                                            | 71                                                 |
| OCT/NOV/DEC           | 1             | 0         | 0             | OCT/NOV/DEC           | 20                                                             | 34                                                           | 50                                                 |
| JAN/FEB/MAR           | 1             | 0         | 0             | JAN/FEB/MAR           | 20                                                             | 10                                                           | 24                                                 |
| APR/MAY/JUNE          | 1             | 0         | 0             | APR/MAY/JUNE          | 28                                                             | 0                                                            | 0                                                  |